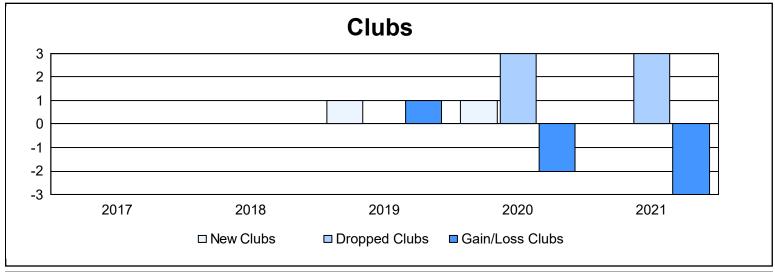

District 105CE As of June 2021 Cumulative

| Year      | New<br>Clubs | Dropped<br>Clubs | Gain/<br>Loss<br>Clubs | New<br>Members | Charter<br>Members | Reinstate<br>Members | Transfer<br>Members | Total<br>Member<br>Added | Total<br>Members<br>Dropped | Gain/<br>Loss<br>Members |
|-----------|--------------|------------------|------------------------|----------------|--------------------|----------------------|---------------------|--------------------------|-----------------------------|--------------------------|
| 2016-2017 | 0            | 0                | 0                      | 151            | 9                  | 7                    | 24                  | 191                      | 299                         | -108                     |
| 2017-2018 | 0            | 0                | 0                      | 284            | 2                  | 16                   | 22                  | 324                      | 247                         | 77                       |
| 2018-2019 | 1            | 0                | 1                      | 135            | 24                 | 5                    | 19                  | 183                      | 336                         | -153                     |
| 2019-2020 | 1            | 3                | -2                     | 84             | 30                 | 4                    | 16                  | 134                      | 206                         | -72                      |
| 2020-2021 | 0            | 3                | -3                     | 66             | 6                  | 7                    | 11                  | 90                       | 200                         | -110                     |
| Average   | 0            | 1                | -1                     | 144            | 14                 | 8                    | 18                  | 184                      | 258                         | -73                      |