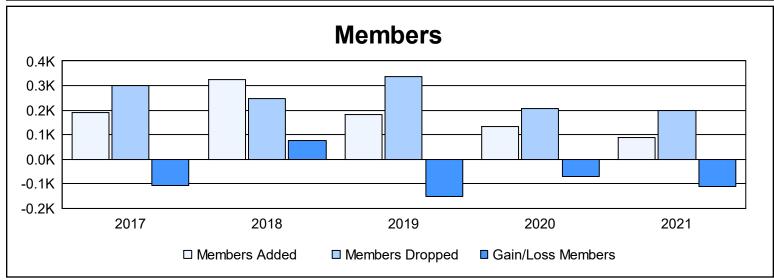

District 105CE As of June 2021 Cumulative

| Year      | New<br>Clubs | Dropped<br>Clubs | Gain/<br>Loss<br>Clubs | New<br>Members | Charter<br>Members | Reinstate<br>Members | Transfer<br>Members | Total<br>Member<br>Added | Total<br>Members<br>Dropped | Gain/<br>Loss<br>Members |
|-----------|--------------|------------------|------------------------|----------------|--------------------|----------------------|---------------------|--------------------------|-----------------------------|--------------------------|
| 2016-2017 | 0            | 0                | 0                      | 151            | 9                  | 7                    | 24                  | 191                      | 299                         | -108                     |
| 2017-2018 | 0            | 0                | 0                      | 284            | 2                  | 16                   | 22                  | 324                      | 247                         | 77                       |
| 2018-2019 | 1            | 0                | 1                      | 135            | 24                 | 5                    | 19                  | 183                      | 336                         | -153                     |
| 2019-2020 | 1            | 3                | -2                     | 84             | 30                 | 4                    | 16                  | 134                      | 206                         | -72                      |
| 2020-2021 | 0            | 3                | -3                     | 66             | 6                  | 7                    | 11                  | 90                       | 200                         | -110                     |
| Average   | 0            | 1                | -1                     | 144            | 14                 | 8                    | 18                  | 184                      | 258                         | -73                      |